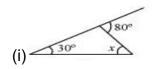

Q 2) Find the value of the unknown interior angle x in the following figures:

Find the value of the unknown x in the following diagrams:

Q 4) Find the value of the unknowns x and y in the following diagrams.