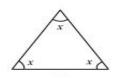

Q 2) Find the value of the unknown interior angle x in the following figures:

Find the value of the unknown x in the following diagrams:

Q 4) Find the value of the unknowns x and y in the following diagrams.