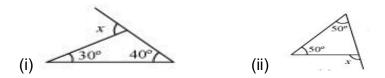

## Saraswati Bal Mandir Sr. Sec. School, A-2 Paschim Vihar, New Delhi-110063 Class-VII

Subject: Maths Assignment

Answer the following questions:

Q 1) Find the value of the unknown exterior angle x in the following diagrams: