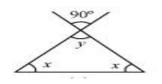

Q 2) Find the value of the unknown interior angle x in the following figures:

Find the value of the unknown x in the following diagrams:

Q 4) Find the value of the unknowns x and y in the following diagrams.