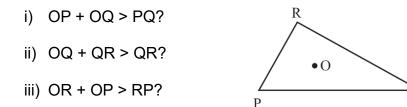

Q 6) ABCD is quadrilateral. Is AB + BC + CD + DA > AC + BD ?

Q 7) A 15m long ladder reached a window 12m high from the ground on placing it against a wall at a distance. Find the distance of the foot of the ladder from the wall.